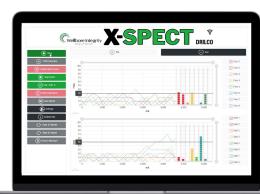

## **Advanced Capabilities**

- Increased sampling resolution.
- WIFI signal transfer from buggy to system console eliminating troublesome signal cable.
- Measurement Digitalization for analytical analysis.
- Real-Time System Self Diagnostics ensuring accurate measurements at any point during inspection.
- Upgraded Graphic Interface with real-time viewing capability.
- 3D Graphical modeling of Flaws and Wall Loss