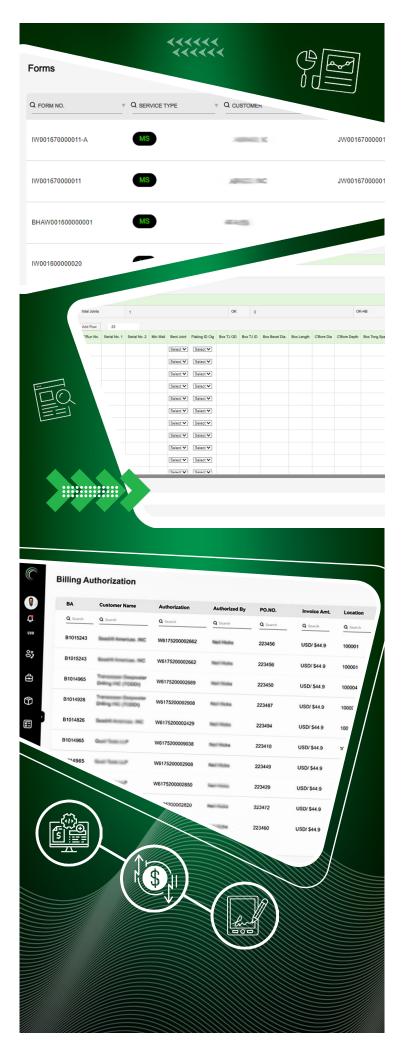

#### **Forms**

- Historical Tool Data tabs allows users to search for system generated inspection reports by serial number
- Assembly Reports by Parent and Child serial number combination
- Tool History Reports
- Material Receiving Tickets
- Work Order generation
- Shipping Tickets

## **Billing Authorizations**

The billing authorization portal streamlines operational efficiency by seamlessly generating authorizations within each job, leveraging pricing information directly from price books. This integration ensures accuracy and consistency in billing procedures.

- Accurate pricing per customer price books
- Digital Signature Capability

For more information, contact your local WIS DRILCO sales representative: **wellboreintegrity.com/drilco** 