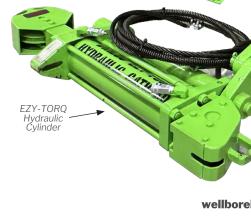

## SELF-CONTAINED (SC) HYDRAULIC CATHEAD

The **EZY-TORQ Self-Contained (SC)** is a fully self-contained system. It incorporates a hydraulic power source and a control console to operate the unit's hydraulic cylinder assembly, which includes a specially rated wireline for easy connection to rig tongs. The entire unit can be temporarily or permanently installed on the rig floor as a self-contained system featuring a choice of Hydraulic or Explosion Proof (EXP) radio transmitter control.